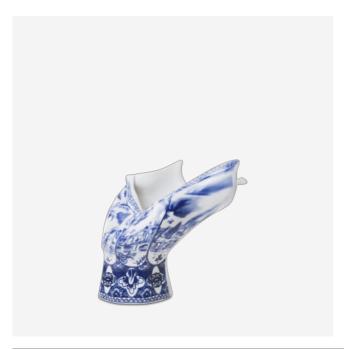

# Blow Away Vase

FRONT

The Blow Away is a classic Royal Blue Delft porcelain vase that experienced something truly bizarre... it has been blown aside by a powerful gush of wind. The beauty of the vase lays in the fact that it is bent but not defeated. The Blow Away Vase is produced at 'Royal Delft', the original producer of the beautiful Delft Blue ceramics since 1653.

### Detailing

Royal Delft is the only remaining factory of  $\pm$  32 earthenware factories that were established in Delft in the 17th century.