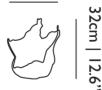

## Blow Away Vase

**Dimensions** 

26cm | 10.2"

Product

**WIDTH** 32cm | 12.6" **HEIGHT** 31cm | 12.2" **DEPTH** 26cm | 10.2" Packaging

width 41cm | 16.1"Height 33cm | 13"Cubage  $0.07m^3 | 2.41ft^3$ 

**LENGTH** 50.5cm | 19.9" **WEIGHT** 3.4kg | 7.5lbs