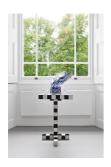

# Blow Away Vase

FRONT

The Blow Away is a classic Royal Blue Delft porcelain vase that experienced something truly bizarre... it has been blown aside by a powerful gush of wind. The beauty of the vase lays in the fact that it is bent but not defeated. The Blow Away Vase is produced at 'Royal Delft', the original producer of the beautiful Delft Blue ceramics since 1653.